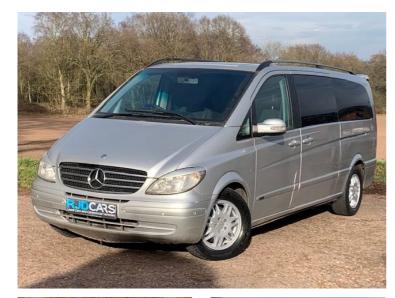

## 2006(56) Mercedes-Benz Viano CDI EXTRA LONG AMBIENTE £6,994

## Overview

| Mileage                       | 232,000 miles       |
|-------------------------------|---------------------|
| Fuel Type                     | Diesel              |
| Engine Size                   | 31                  |
| Bodystyle                     | MPV                 |
|                               |                     |
| Transmission                  | Automatic           |
| Transmission  Exterior Colour | Automatic<br>SILVER |
|                               |                     |