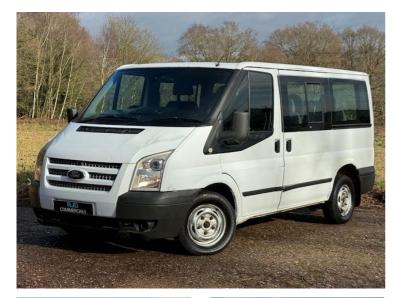

## 2012(12) Ford Transit 280 TREND TOURNEO LR 9 STR **£4,000 + VAT**

## Overview

| Mileage         | 168,000 miles |
|-----------------|---------------|
| Fuel Type       | Diesel        |
| Engine Size     | 2.2           |
| Bodystyle       | MPV           |
| Transmission    | Manual        |
| Exterior Colour | WHITE         |
| Previous Owners | 2             |
|                 |               |