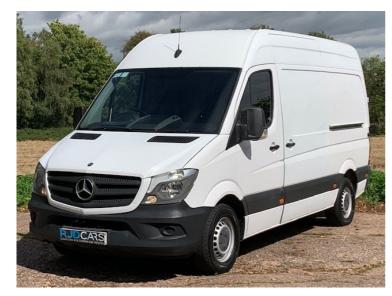

## 2016(16) Mercedes-Benz **Sprinter 313 CDI MWB** £19,994 + VAT

## Overview

| Mileage         | 21,000 miles |  |
|-----------------|--------------|--|
| Fuel Type       | Diesel       |  |
| Engine Size     | 2.2          |  |
| Bodystyle       | Panel Van    |  |
| Transmission    | Manual       |  |
| Exterior Colour | WHITE        |  |
| Previous Owners | N/A          |  |
| Registration    | KP16YYN      |  |