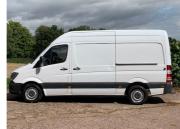

## 2016(16) Mercedes-Benz **Sprinter 313 CDI MWB** £19,994 + VAT

## Overview

| Mileage         | 21,000 miles |  |
|-----------------|--------------|--|
| Fuel Type       | Diesel       |  |
| Engine Size     | 2.2          |  |
| Bodystyle       | Panel Van    |  |
| Transmission    | Manual       |  |
| Exterior Colour | WHITE        |  |
| Previous Owners | N/A          |  |
| Registration    | KP16YYN      |  |