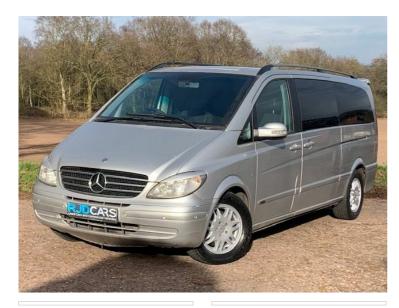

## 2006(56) Mercedes-Benz Viano CDI EXTRA LONG AMBIENTE £6,994

## Overview

| Mileage         | 232,000 miles |
|-----------------|---------------|
| Fuel Type       | Diesel        |
| Engine Size     | 3             |
| Bodystyle       | MPV           |
| <b>T</b>        |               |
| Transmission    | Automatic     |
| Exterior Colour | Automatic     |
|                 |               |

## Location

| RJD Commercials                                             | Monday    | 08:30 - 18:00 | Tuesday  | 08:30 - 18:00 |
|-------------------------------------------------------------|-----------|---------------|----------|---------------|
| Unit 5, Gerard, Lichfield Road Industrial Estate, Tamworth, | Wednesday | 08:30 - 18:00 | Thursday | 08:30 - 18:00 |
| West Midlands, B797UW