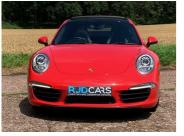

## 2014(64) Porsche 911 CARRERA PDK £49,994

## Overview

| Mileage         | 53,450 miles |
|-----------------|--------------|
| Fuel Type       | Petrol       |
| Engine Size     | 3.4          |
| Bodystyle       | Coupe        |
| Transmission    | Semi Auto    |
| Exterior Colour | RED          |
| Previous Owners | 2            |
| Registration    | DU64FOD      |