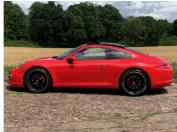

## 2014(64) Porsche 911 CARRERA PDK £49,994

## Overview

| Mileage         | 53,450 miles |
|-----------------|--------------|
| Fuel Type       | Petrol       |
| Engine Size     | 3.4          |
| Bodystyle       | Coupe        |
| Transmission    | Semi Auto    |
| Exterior Colour | RED          |
| Previous Owners | 2            |
| Registration    | DU64FOD      |