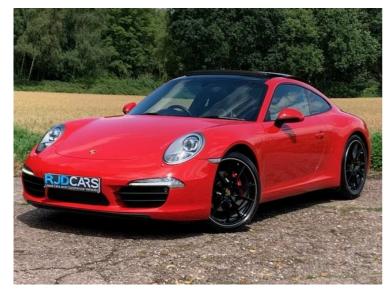

## 2014(64) Porsche 911 CARRERA PDK £49,994

## Overview

| Mileage         | 53,450 miles |
|-----------------|--------------|
| Fuel Type       | Petrol       |
| Engine Size     | 3.4          |
| Bodystyle       | Coupe        |
| Transmission    | Semi Auto    |
| Exterior Colour | RED          |
| Previous Owners | 2            |
| Registration    | DU64FOD      |