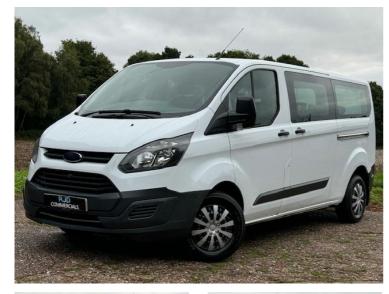

## 2016(66) Ford Transit Custom 310 KOMBI TDCI £13,994 + VAT

## Overview

| Mileage         | 99,750 miles |
|-----------------|--------------|
| Fuel Type       | Diesel       |
| Engine Size     | 2            |
| Bodystyle       | MPV          |
| Transmission    | Manual       |
| Exterior Colour | WHITE        |
| Previous Owners | 2            |
|                 |              |