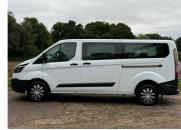

## 2016(66) Ford Transit Custom 310 KOMBI TDCI £13,994 + VAT

## Overview

| Mileage         | 99,750 miles |
|-----------------|--------------|
| Fuel Type       | Diesel       |
| Engine Size     | 2            |
| Bodystyle       | MPV          |
| Transmission    | Manual       |
| Exterior Colour | WHITE        |
| Previous Owners | 2            |
|                 |              |