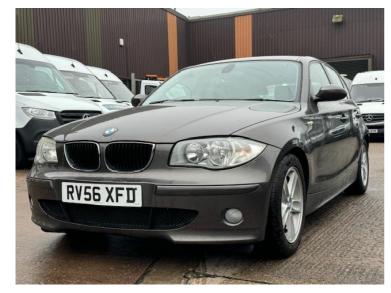

## 2006(56) BMW 1 Series 120D SPORT

£2,994

## Overview

| Mileage         | 96,500 miles |
|-----------------|--------------|
| Fuel Type       | Diesel       |
| Engine Size     | 2            |
| Bodystyle       | Hatchback    |
| Transmission    | Manual       |
| Exterior Colour | BROWN        |
| Previous Owners | 3            |
| Registration    | RV56XFD      |