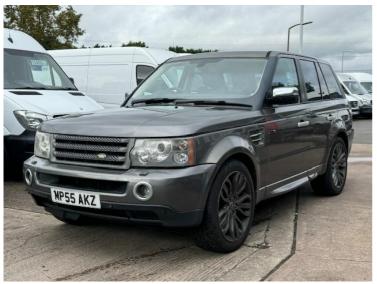

## 2005(55) Land Rover Range Rover Sport V8 S/C £4,994

## Overview

| Mileage         | 109,000 miles |
|-----------------|---------------|
| Fuel Type       | Petrol        |
| Engine Size     | 4.2           |
| Bodystyle       | Estate        |
| Transmission    | Automatic     |
| Exterior Colour | GREY          |
| Previous Owners | 6             |
| Registration    | MP55AKZ       |