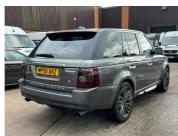

## 2005(55) Land Rover Range Rover Sport V8 S/C £4,994

## Overview

| Mileage         | 109,000 miles |
|-----------------|---------------|
| Fuel Type       | Petrol        |
| Engine Size     | 4.2           |
| Bodystyle       | Estate        |
| Transmission    | Automatic     |
| Exterior Colour | GREY          |
| Previous Owners | 6             |
| Registration    | MP55AKZ       |