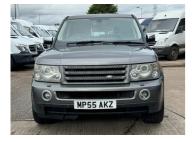

## 2005(55) Land Rover Range Rover Sport V8 S/C £4,994

## Overview

| Mileage         | 109,000 miles |
|-----------------|---------------|
| Fuel Type       | Petrol        |
| Engine Size     | 4.2           |
| Bodystyle       | Estate        |
| Transmission    | Automatic     |
| Exterior Colour | GREY          |
| Previous Owners | 6             |
| Registration    | MP55AKZ       |