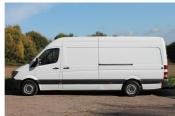

## 2016(66) Mercedes-Benz Sprinter 314CDI £10,994 + VAT

## Overview

| 179,000 miles |
|---------------|
| Diesel        |
| 2.1           |
| Panel Van     |
| Manual        |
| WHITE         |
| 1             |
| KM66XYR       |
|               |