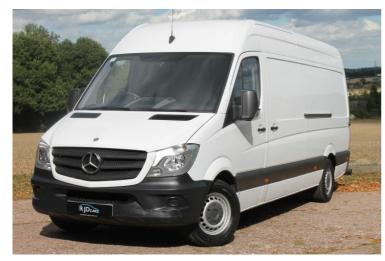

## 2016(66) Mercedes-Benz Sprinter 314CDI £10,994 + VAT

## Overview

| 179,000 miles |
|---------------|
| Diesel        |
| 2.1           |
| Panel Van     |
| Manual        |
| WHITE         |
| 1             |
| KM66XYR       |
|               |