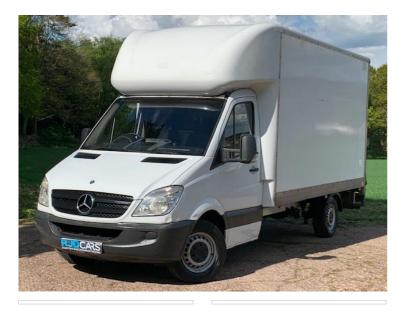

## 2014(63) Mercedes-Benz Sprinter 313 BLUETEC BLUEEFFICIENCY £9,994 + VAT

## Overview

| Mileage         | 284,000 miles |
|-----------------|---------------|
| Fuel Type       | Diesel        |
| Engine Size     | 2.2           |
| Bodystyle       | Chassis Cab   |
| Transmission    | Manual        |
| Exterior Colour | WHITE         |
| Previous Owners | 1             |
| Registration    | PE63VFJ       |