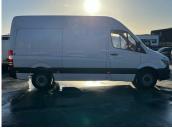

## Overview

| Mileage         | 157,000 miles |
|-----------------|---------------|
| Fuel Type       | Diesel        |
| Engine Size     | 2.2           |
| Bodystyle       | Panel Van     |
| Transmission    | Manual        |
| Exterior Colour | WHITE         |
| Previous Owners | N/A           |
| Registration    | BV63BSZ       |