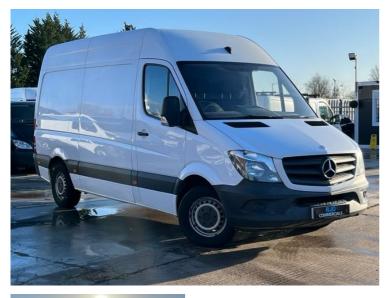

## Overview

| Mileage         | 157,000 miles |
|-----------------|---------------|
| Fuel Type       | Diesel        |
| Engine Size     | 2.2           |
| Bodystyle       | Panel Van     |
| Transmission    | Manual        |
| Exterior Colour | WHITE         |
| Previous Owners | N/A           |
| Registration    | BV63BSZ       |