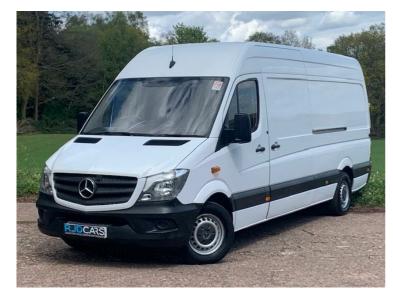

## 2015(15) Mercedes-Benz Sprinter 310 CDI £17,994 + VAT

## Overview

| Mileage         | 52,500 miles |
|-----------------|--------------|
| Fuel Type       | Diesel       |
| Engine Size     | 2.2          |
| Bodystyle       | Panel Van    |
| Transmission    | Manual       |
| Exterior Colour | WHITE        |
| Previous Owners | N/A          |
| Registration    | YA15FWJ      |