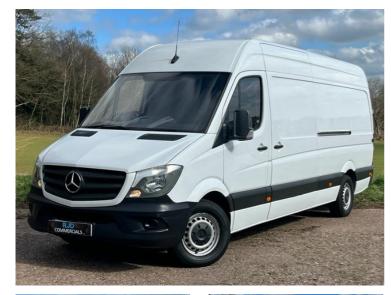

## 2016(66) Mercedes-Benz Sprinter 311CDI £12,994 + VAT

## Overview

| Mileage         | 144,000 miles |
|-----------------|---------------|
| Fuel Type       | Diesel        |
| Engine Size     | 2.1           |
| Bodystyle       | Panel Van     |
| Transmission    | Manual        |
| Exterior Colour | WHITE         |
| Previous Owners | N/A           |
| Registration    | YC66PJU       |