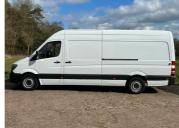

## 2016(66) Mercedes-Benz Sprinter 311CDI £12,994 + VAT

## Overview

| Mileage         | 144,000 miles |
|-----------------|---------------|
| Fuel Type       | Diesel        |
| Engine Size     | 2.1           |
| Bodystyle       | Panel Van     |
| Transmission    | Manual        |
| Exterior Colour | WHITE         |
| Previous Owners | N/A           |
| Registration    | YC66PJU       |