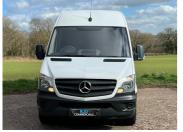

## 2016(66) Mercedes-Benz Sprinter 311CDI £12,994 + VAT

## Overview

| Mileage         | 144,000 miles |
|-----------------|---------------|
| Fuel Type       | Diesel        |
| Engine Size     | 2.1           |
| Bodystyle       | Panel Van     |
| Transmission    | Manual        |
| Exterior Colour | WHITE         |
| Previous Owners | N/A           |
| Registration    | YC66PJU       |