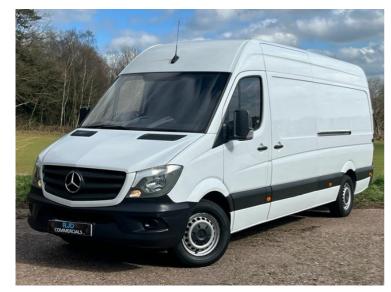

## 2015(65) Mercedes-Benz **Sprinter 313 CDI LWB** £15,994 + VAT

## Overview

| Mileage         | 77,000 miles |
|-----------------|--------------|
| Fuel Type       | Diesel       |
| Engine Size     | 2.2          |
| Bodystyle       | Panel Van    |
| Transmission    | Manual       |
| Exterior Colour | WHITE        |
| Previous Owners | 3            |
| Registration    | KN65OWO      |