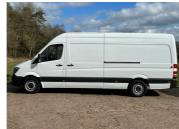

## 2015(65) Mercedes-Benz **Sprinter 313 CDI LWB** £15,994 + VAT

## Overview

| Mileage         | 77,000 miles |
|-----------------|--------------|
| Fuel Type       | Diesel       |
| Engine Size     | 2.2          |
| Bodystyle       | Panel Van    |
| Transmission    | Manual       |
| Exterior Colour | WHITE        |
| Previous Owners | 3            |
| Registration    | KN65OWO      |