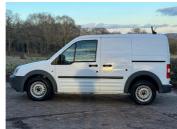

## 2009(58) Ford Transit Connect T200 L SWB 75 TDCI £3,494 + VAT

## Overview

| Mileage         | 58,000 miles |
|-----------------|--------------|
| Fuel Type       | Diesel       |
| Engine Size     | 1.8          |
| Bodystyle       | Panel Van    |
| Transmission    | Manual       |
| Exterior Colour | WHITE        |
| Previous Owners | 1            |
| Registration    | LS58XDW      |