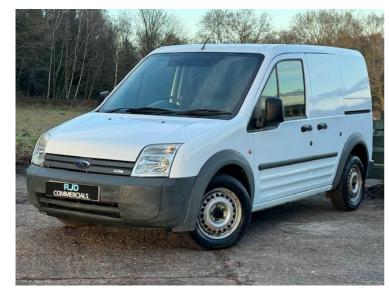

## 2009(58) Ford Transit Connect T200 L SWB 75 TDCI £3,494 + VAT

## Overview

| Mileage         | 58,000 miles |
|-----------------|--------------|
| Fuel Type       | Diesel       |
| Engine Size     | 1.8          |
| Bodystyle       | Panel Van    |
| Transmission    | Manual       |
| Exterior Colour | WHITE        |
| Previous Owners | 1            |
| Registration    | LS58XDW      |