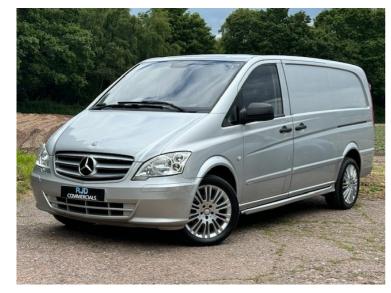

## 2013(13) Mercedes-Benz Vito 113 CDI £7,994 + VAT

## Overview

| Mileage         | 193,500 miles |
|-----------------|---------------|
| Fuel Type       | Diesel        |
| Engine Size     | 2.2           |
| Bodystyle       | Panel Van     |
| Transmission    | Manual        |
| Exterior Colour | SILVER        |
| Previous Owners | 2             |
| Registration    | YC13BWU       |