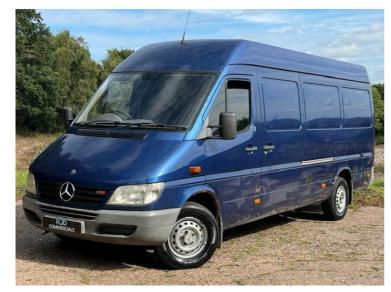

## 2003(03) Mercedes-Benz Sprinter 313 CDI LWB £3,994 + VAT

## Overview

| Mileage         | 151,000 miles |
|-----------------|---------------|
| Fuel Type       | Diesel        |
| Engine Size     | 2.2           |
| Bodystyle       | Panel Van     |
| Transmission    | Manual        |
| Exterior Colour | DLUE          |
|                 | BLUE          |
| Previous Owners | 2             |