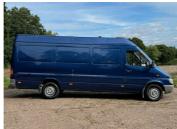

## 2003(03) Mercedes-Benz Sprinter 313 CDI LWB £3,994 + VAT

## Overview

| Mileage         | 151,000 miles |
|-----------------|---------------|
| Fuel Type       | Diesel        |
| Engine Size     | 2.2           |
| Bodystyle       | Panel Van     |
| Transmission    | Manual        |
| Exterior Colour | DLUE          |
|                 | BLUE          |
| Previous Owners | 2             |